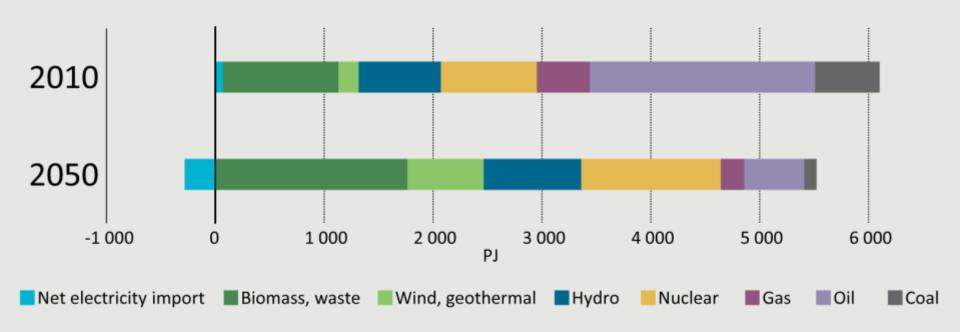

## Nordic Energy Technology Perspectives

Pathways to a Carbon-Neutral Energy Future





## Global energy-related CO<sub>2</sub> emissions







## Nordic energy-related CO<sub>2</sub> emissions







## Nordic total primary energy supply











































## Nordic electricity generation













## Nordic net electricity export







#### Nordic CO<sub>2</sub> emissions from transport







### Nordic energy use in transport







#### 2050 energy use in transport







#### EV share of total Nordic car sales







#### Buildings: Energy efficiency improvements





35% drop in residential energy use per m<sup>2</sup>





# Final energy consumption in Nordic industry









## CCS utilisation in industry in 2050





of cement plants



of iron & steel, chemical plants





## System integration









Nordic technology cooperation









#### **Smartgrids**

- Visibility and social acceptance
- Facilitator or stumbling block



#### Bioenergy

- Net import sustainability
- Advanced