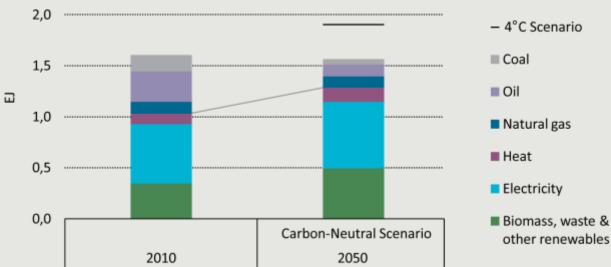

## Nordic Energy Technology Perspectives

Pathways to a Carbon-Neutral Energy Future





## Global energy-related CO<sub>2</sub> emissions







## Nordic energy-related CO<sub>2</sub> emissions







## Nordic total primary energy supply











































## Nordic electricity generation













## Nordic net electricity export







#### Nordic CO<sub>2</sub> emissions from transport







### Nordic energy use in transport







#### 2050 energy use in transport







#### EV share of total Nordic car sales







#### Buildings: Energy efficiency improvements





35% drop in residential energy use per m<sup>2</sup>





# Final energy consumption in Nordic industry









## CCS utilisation in industry in 2050





of cement plants



of iron & steel, chemical plants





## System integration









Nordic technology cooperation









#### **Smartgrids**

- Visibility and social acceptance
- Facilitator or stumbling block



#### Bioenergy

- Net import sustainability
- Advanced biofuel RD&D



- Critical for industry
- Nordic cooperation



#### **Buildings**

- Energy efficiency renovation
- Integration with other sectors



#### **Transport**

- Modal shifts
- Technology ramp up



#### Industry

- Industrial ecology
- Integration with other sectors