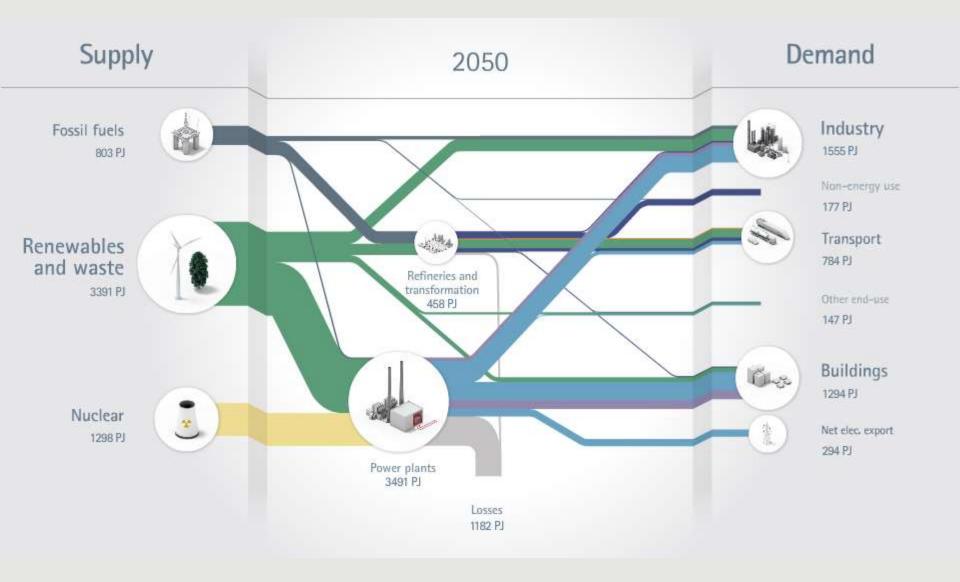

## Nordic Energy Technology Perspectives

Pathways to a Carbon-Neutral Energy Future





## Global energy-related CO<sub>2</sub> emissions







## Nordic energy-related CO<sub>2</sub> emissions







## Nordic total primary energy supply











































## Nordic electricity generation













## Nordic net electricity export







#### Nordic CO<sub>2</sub> emissions from transport







### Nordic energy use in transport







#### 2050 energy use in transport







#### EV share of total Nordic car sales







#### Buildings: Energy efficiency improvements





35% drop in residential energy use per m<sup>2</sup>





# Final energy consumption in Nordic industry









## CCS utilisation in industry in 2050





of cement plants



of iron & steel, chemical plants





## System integration









Nordic technology cooperation









#### **Smartgrids**

- Visibility and social acceptance
- Facilitator or stumbling block



#### Bioenergy

- Net import sustainability
- Advanced biofuel RD&D



- Critical for indu