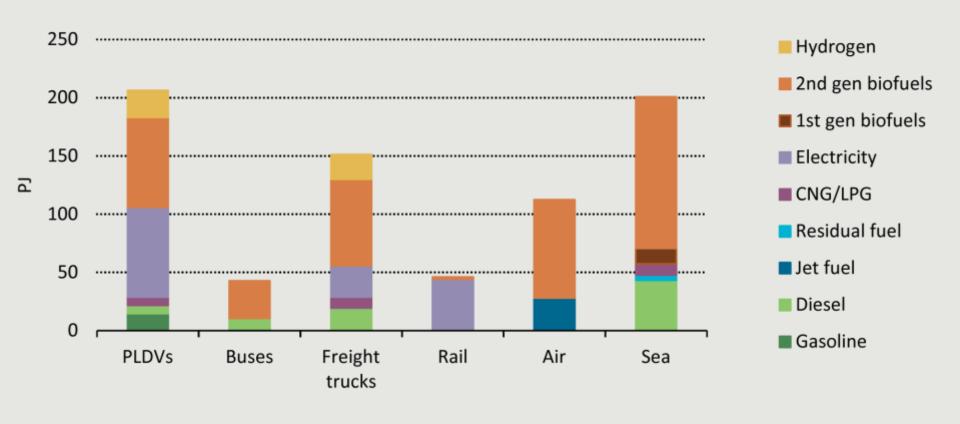

## Nordic Energy Technology Perspectives

Pathways to a Carbon-Neutral Energy Future





## Global energy-related CO<sub>2</sub> emissions







## Nordic energy-related CO<sub>2</sub> emissions







## Nordic total primary energy supply











































## Nordic electricity generation













## Nordic net electricity export







#### Nordic CO<sub>2</sub> emissions from transport







### Nordic energy use in transport







#### 2050 energy use in transport







#### EV share of total Nordic car sales







#### Buildings: Energy efficiency improvements





35% drop in residential energy use per m<sup>2</sup>





# Final energy consumption in Nordic industry









## CCS utilisation in industry in 2050





of cement plants



of iron & steel, chemical plants





## System integration









Nordic technology cooperation









#### **Smartgrids**

- Visibility and social acceptance
- Facilitator or stumbling block



#### Bioenergy

- Net import sustainability
- Advanced biofuel RD&D



- Critical for industry
- Nordic cooperation



#### **Buildings**

- Energy efficiency renovation
- Integration with other sectors



#### **Transport**

- Modal shifts
- Technology ramp up



#### Industry

- Industrial ecology
- Integration wit