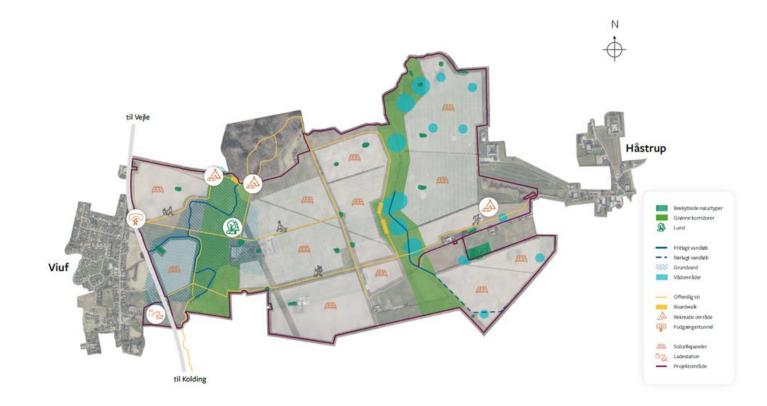

#### **Example with positive outcome:** Almind-Viuf, large scale PV park, 347 ha/218 ha net PV