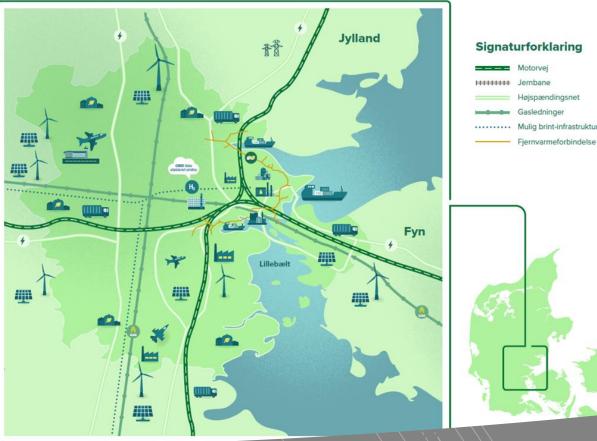

## The vision of TEA

A unique cooperation will make the Triangle area a North European centre for green fuels etc.

# What's cooking in the Triangle area on renewable energy?

| Pr. årsskiftet 2021-22:                      |     |     |     |     |                                       |     |     |       |
|----------------------------------------------|-----|-----|-----|-----|---------------------------------------|-----|-----|-------|
|                                              |     |     |     |     |                                       |     |     |       |
| Kommune opgørelse i MW elproduktionskapacite | t   |     |     |     |                                       |     |     | I alt |
| Sol                                          |     |     |     |     |                                       |     |     |       |
| Eksisterende eller besluttet                 | 20  | 0   |     | 268 |                                       | 0   |     | 288   |
| Under udvikling                              | 215 | 750 | 100 | 80  | 773                                   | 700 | 238 | 2856  |
| I alt sol                                    | 235 | 750 | 100 | 348 | 773                                   | 700 | 238 | 3144  |
|                                              |     |     |     |     | heraf 239 MW umiddelbart realiserbare |     |     |       |
| Vind                                         |     |     |     |     |                                       |     |     |       |
| Eksisterende eller besluttet*                |     |     |     | 53  | 42                                    | 61  |     | 156   |
| Under udvikling                              |     | 46  |     |     | 74                                    | 0   |     | 120   |
| I alt vind                                   | 0   | 46  | 0   | 53  | 116                                   | 61  | 0   | 276   |
| Samlet sol og vind                           |     |     |     |     |                                       |     |     |       |
| Eksisterende eller besluttet                 | 20  | 0   | 0   | 321 | 42                                    | 61  | 0   | 444   |
| Under udvikling                              | 215 | 796 | 100 | 80  | 847                                   | 700 | 238 | 2976  |
| Samlet fra sol og vind                       | 235 | 796 | 100 | 401 | 889                                   | 761 | 238 | 3420  |