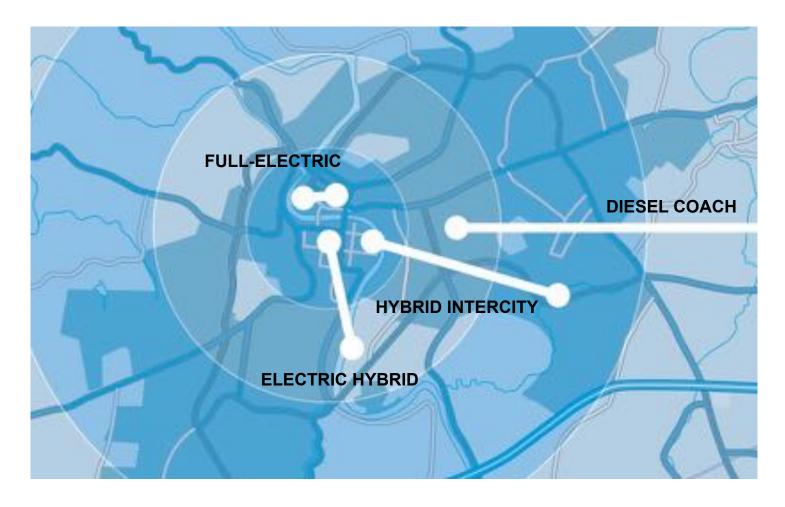

# Levels of electrification in the city: from full electric buses to hybrid solutions