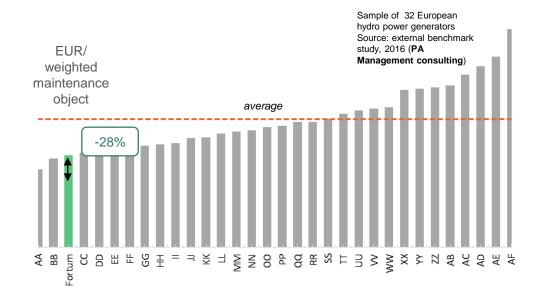

#### Fortum has best-in-class hydro power operations - both in plant availability and costs

#### Normalised hydro maintenance costs

Consistent work to maximise hydro availability with tight control of maintenance costs