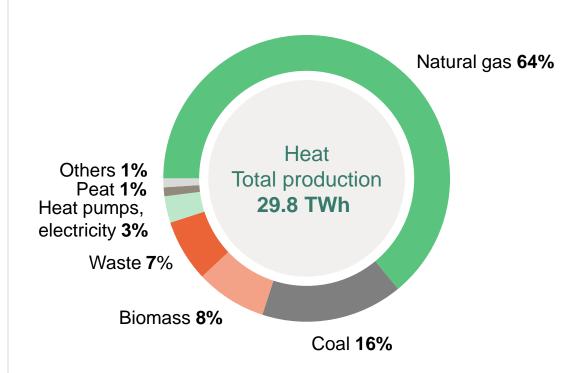

#### Fortum has best-in-class hydro power operations - both in plant availability and costs

#### **Hydro** availability

Consistent work to maximise hydro availability with tight control of maintenance costs