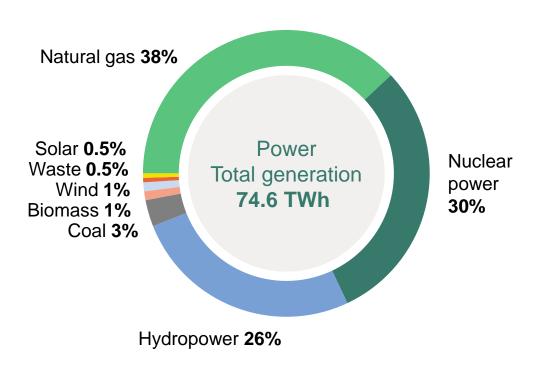

#### Fortum's power and heat production by source

#### Fortum's heat production in 2018

Total heat production capacity 15,009 MW