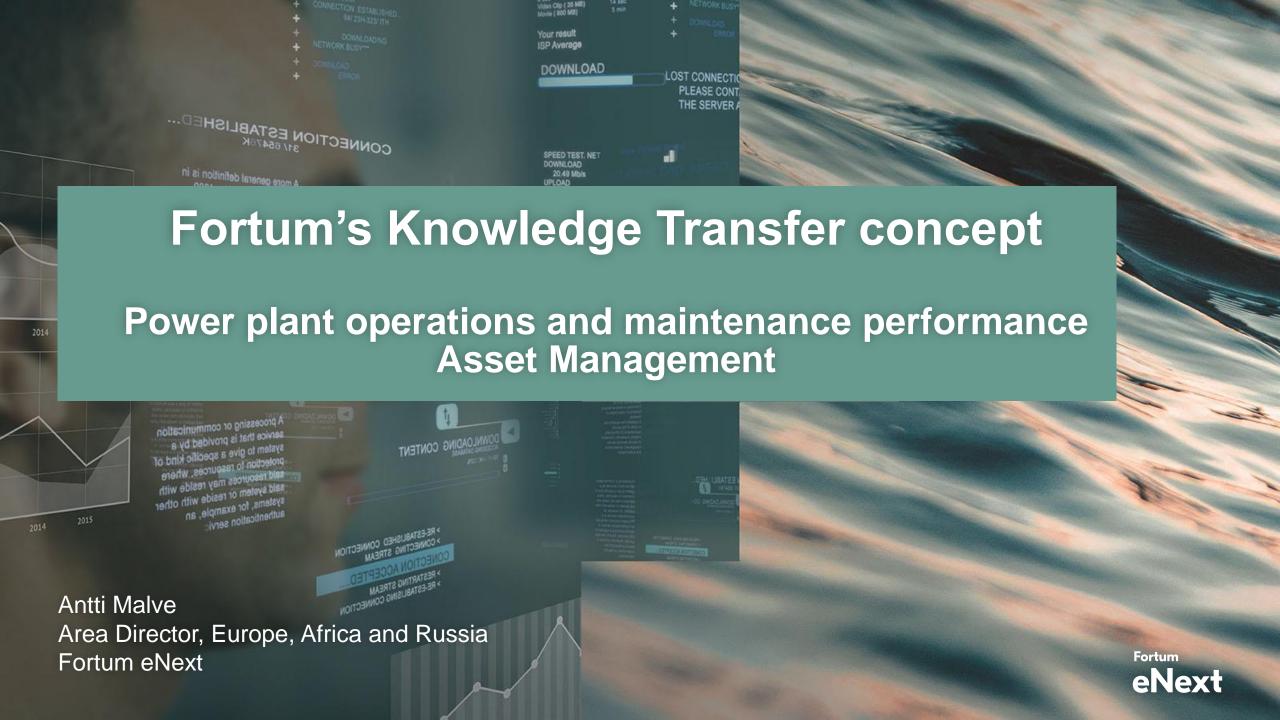

#### Fortum's power and heat production by source

#### Fortum's power generation in 2018

Total power generation capacity 13,724 MW